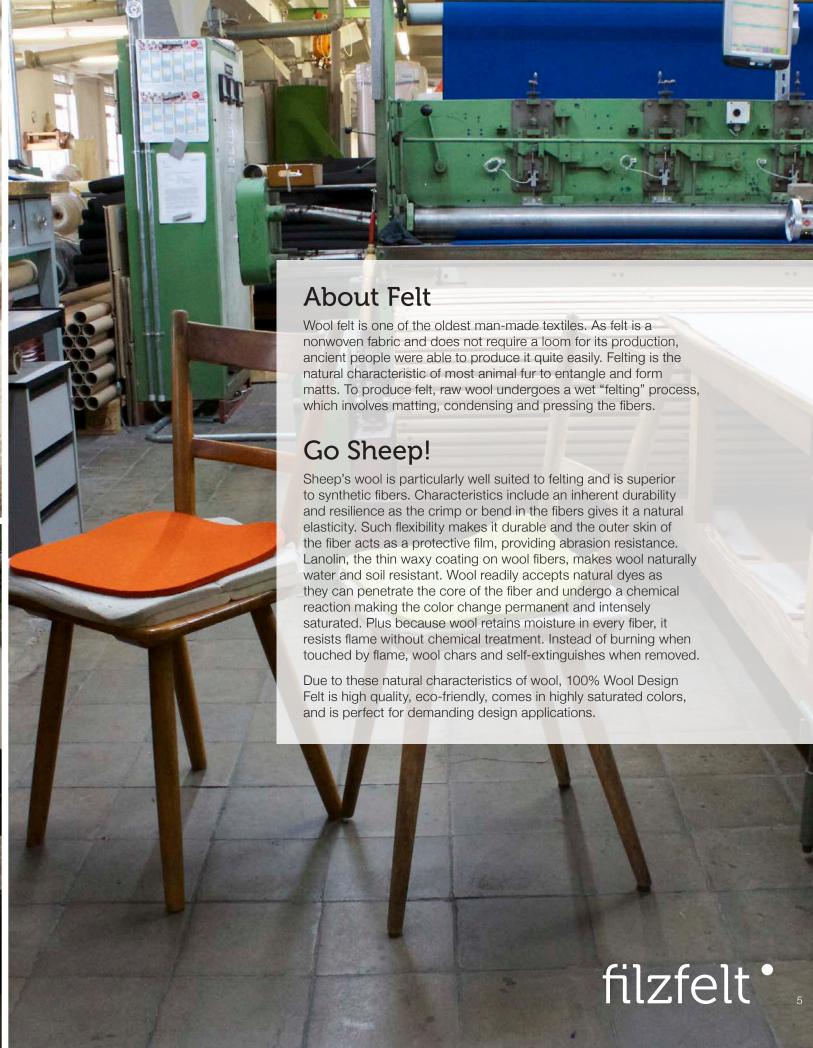

# filzfelt

100% Wool Design Felt

FilzFelt carries German-milled 100% Wool Design Felt and felt products in 63 colors and five thicknesses. A biodegradable and renewable material, wool felt is moisture resistant, selfextinguishing, and known for its thermal and acoustic insulation properties and its highly saturated and lightfast colors. filzfelt