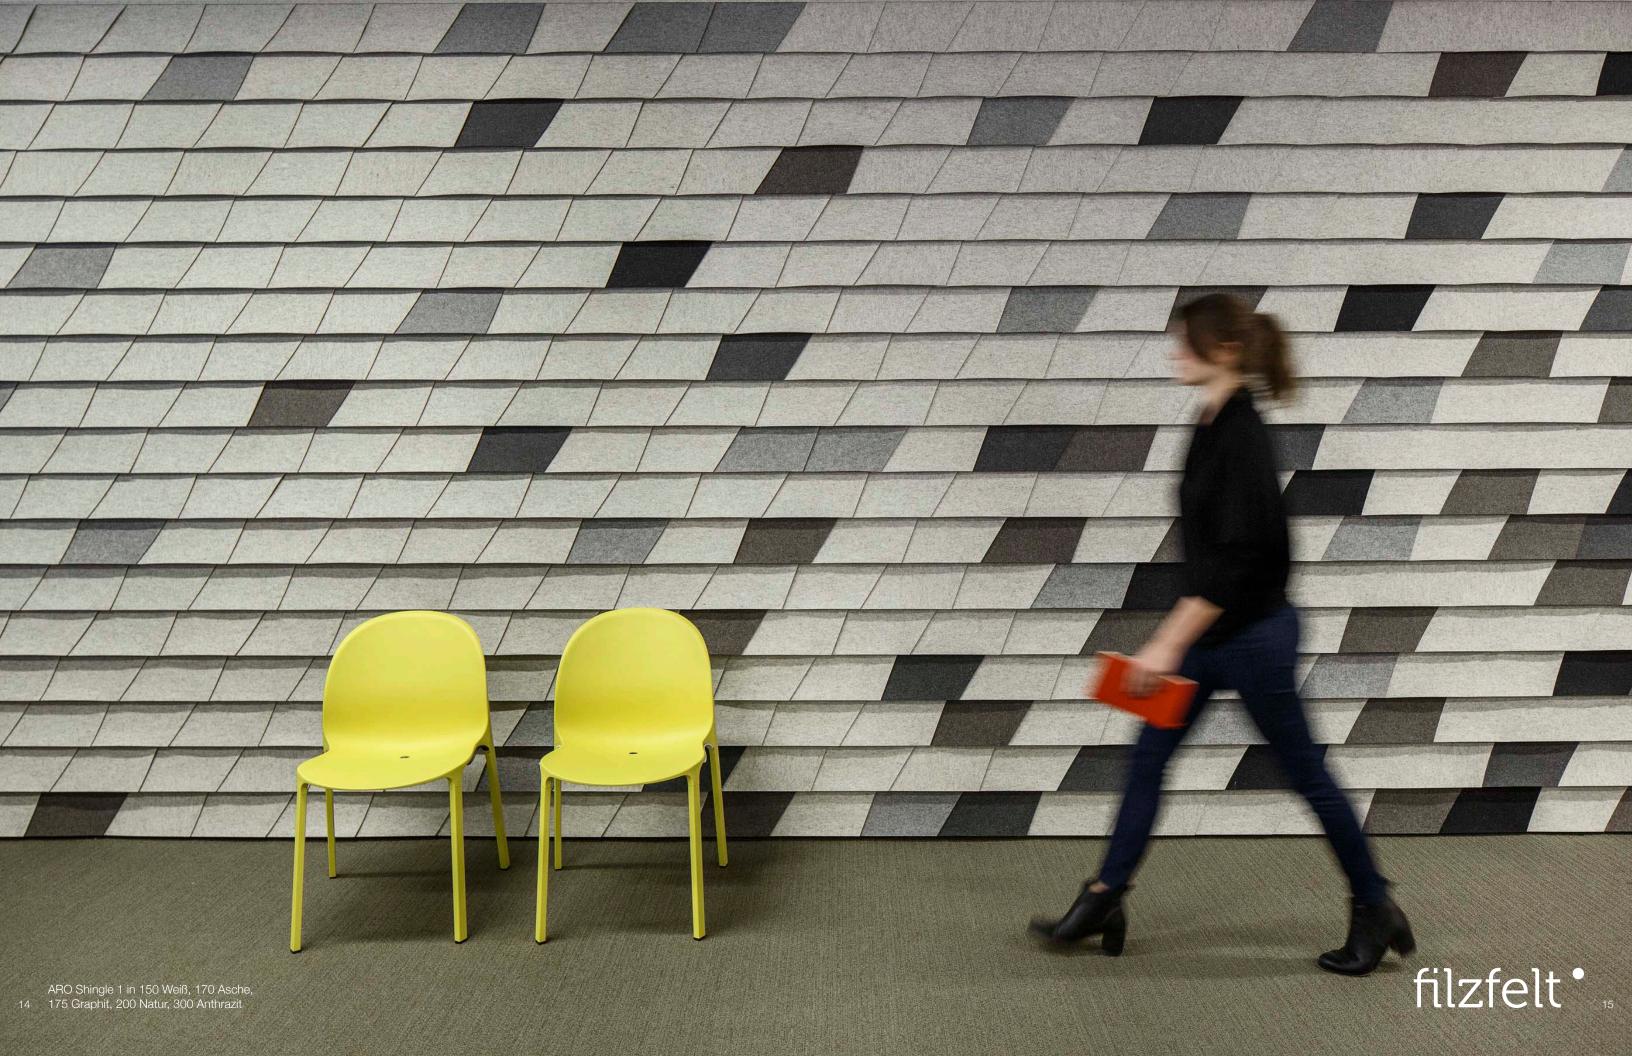

# filzfelt

100% Wool Design Felt

FilzFelt carries German-milled 100% Wool Design Felt and felt products in 63 colors and five thicknesses. A biodegradable and renewable material, wool felt is moisture resistant, selfextinguishing, and known for its thermal and acoustic insulation properties and its highly saturated and lightfast colors. filzfelt