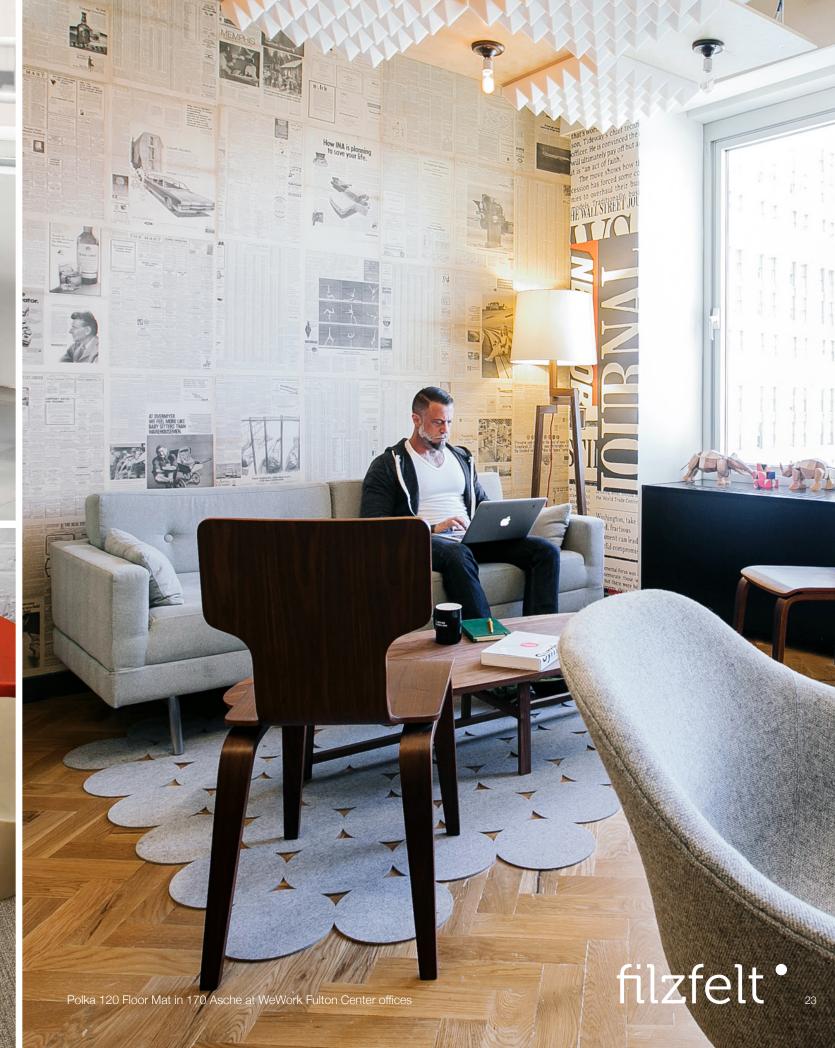

and renewable material, wool felt is moisture resistant, selfextinguishing, and known for its thermal and acoustic insulation properties and its highly saturated and lightfast colors. filzfelt

















### 

#### Drapery

A soft counterpart to our hanging panels

Using positive and negative space rather than applied pattern on a textile, these strongly graphic panels drape beautifully as space dividers or window treatments. The integrated large grommets are compatible with just about any standard drapery rod, making hanging and removal for cleaning a snap. The patterns can be amplified with a saturated color or muted with a soft, natural wool hue. Either way, these dramatic drapery panels will make a statement.

YOY ON THE STATE OF THE STATE O

Polka 120 Drapery in 242 Pink













## Modular Freeform, playful systems of interlocking modules Made from a minimum of 25% remnant material, these flexible, modern screening systems provide soft and textural space separation as eye-catching room dividers and can grow or shrink by simply adding or removing modules. Add to the mix 63 colors of 100% Wool Design Felt that can be arranged in a variety of ways and this product provides countless sizes, shapes, and color configurations. Have a change of heart later on? The panels can be quickly and easily reassembled. Plus, they are compatible with FilzFelt's Hanging Panel Track System, allowing a complete solution.







#### Wall Panels

A natural (and colorful) wall panel solution

Felt-wrapped wall panels add softness, texture, and color to any space. These high quality