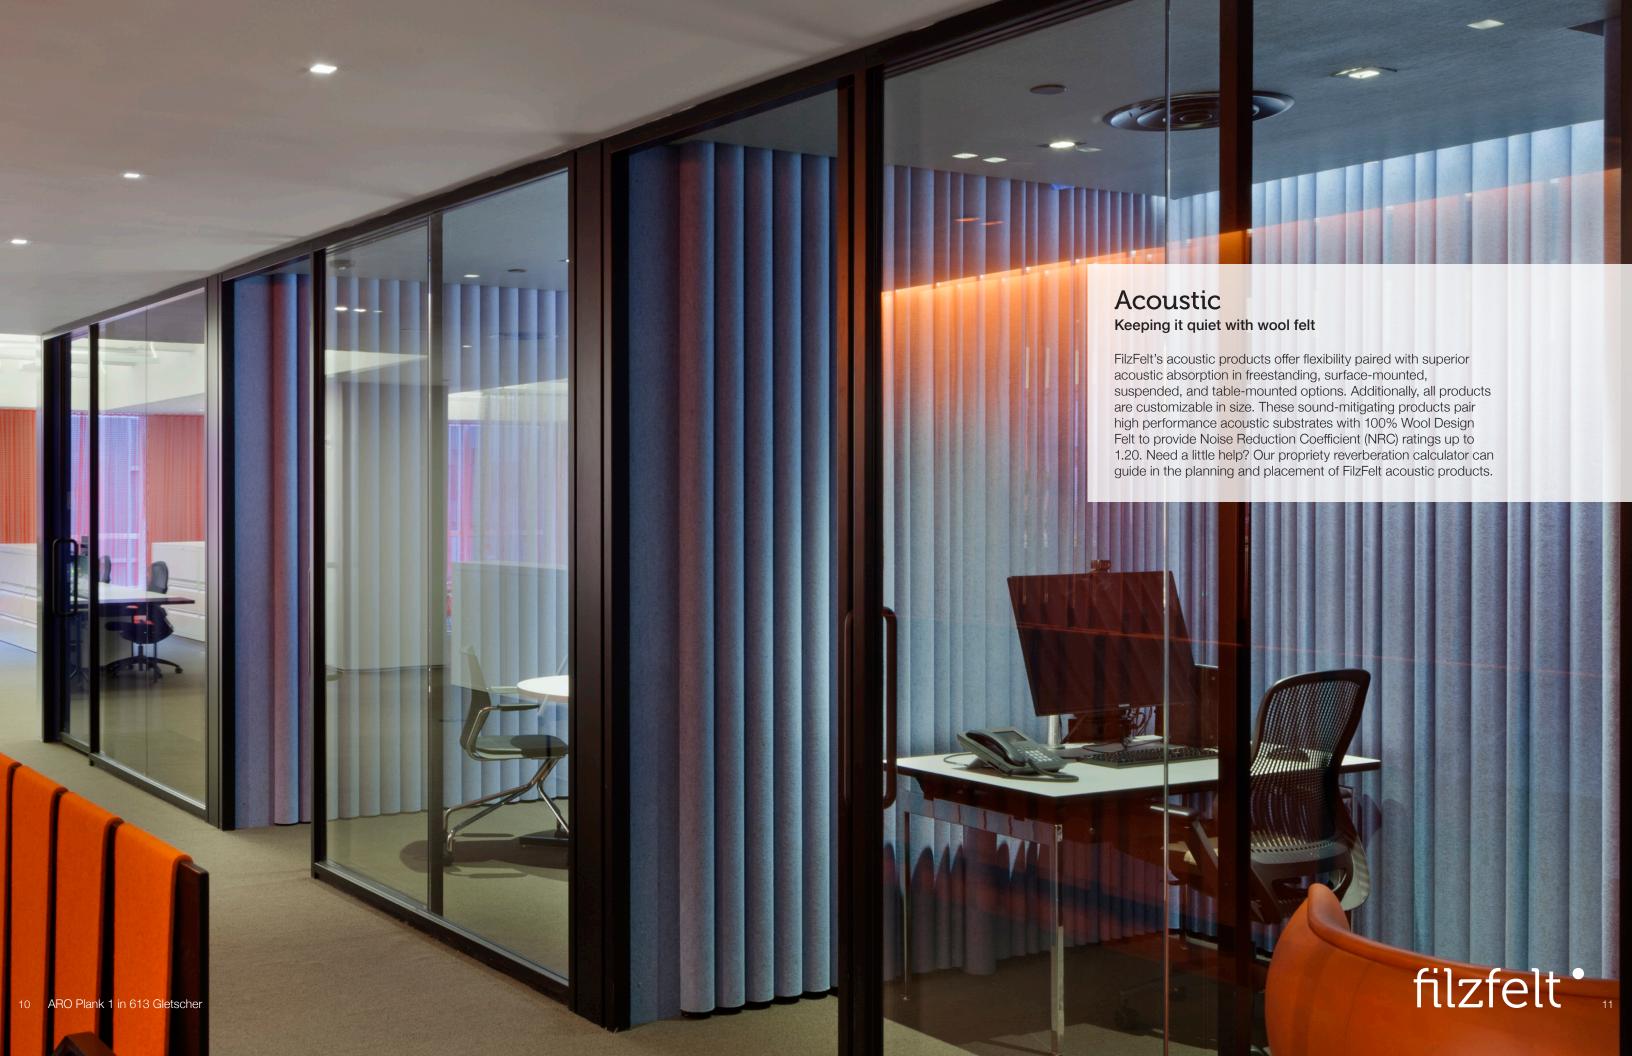

# filzfelt

100% Wool Design Felt

FilzFelt carries German-milled 100% Wool Design Felt and felt products in 63 colors and five thicknesses. A biodegradable and renewable material, wool felt is moisture resistant, selfextinguishing, and known for its thermal and acoustic insulation properties and its highly saturated and lightfast colors. filzfelt