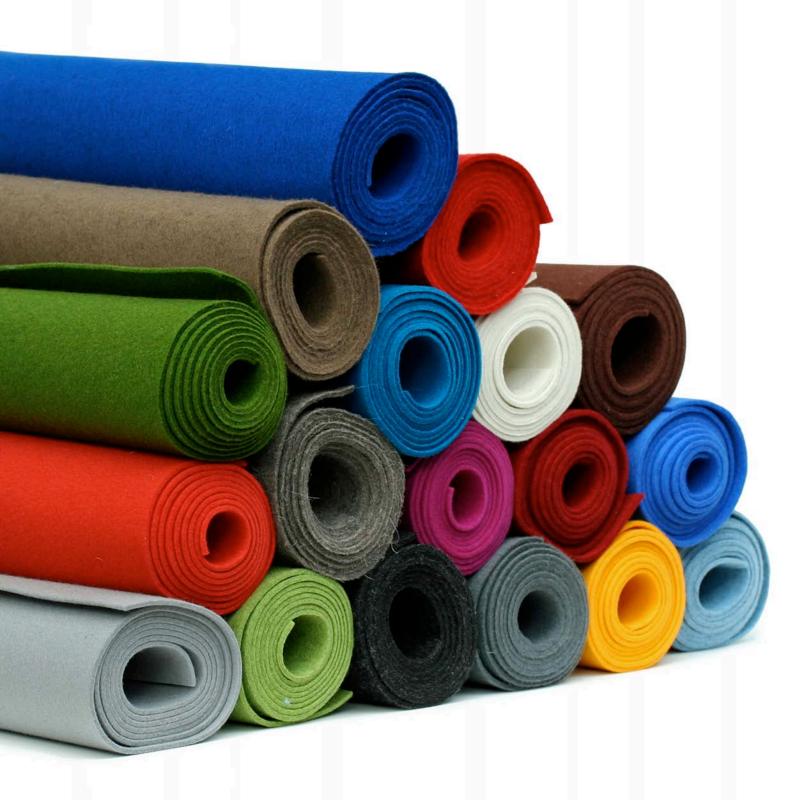

# filzfelt

100% Wool Design Felt

FilzFelt carries German-milled 100% Wool Design Felt and felt products in 63 colors and five thicknesses. A biodegradable and renewable material, wool felt is moisture resistant, selfextinguishing, and known for its thermal and acoustic insulation properties and its highly saturated and lightfast colors. filzfelt