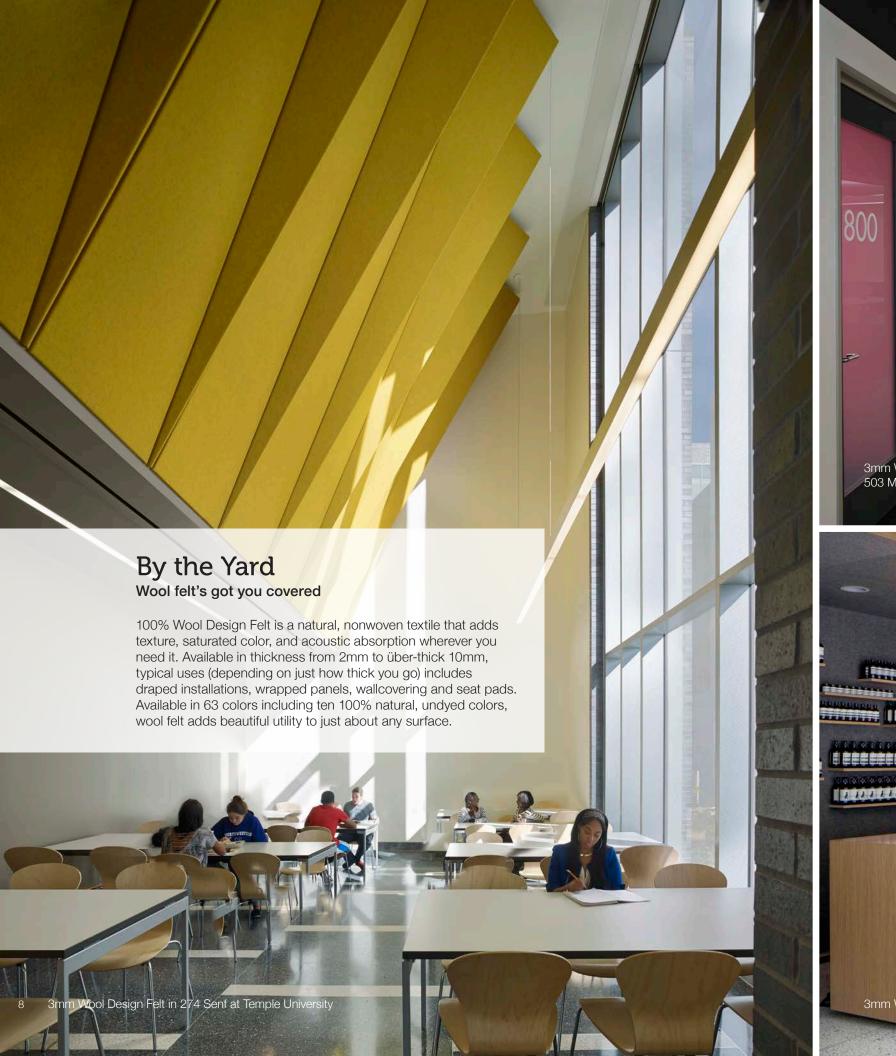

# filzfelt

100% Wool Design Felt

FilzFelt carries German-milled 100% Wool Design Felt and felt products in 63 colors and five thicknesses. A biodegradable and renewable material, wool felt is moisture resistant, selfextinguishing, and known for its thermal and acoustic insulation properties and its highly saturated and lightfast colors. filzfelt