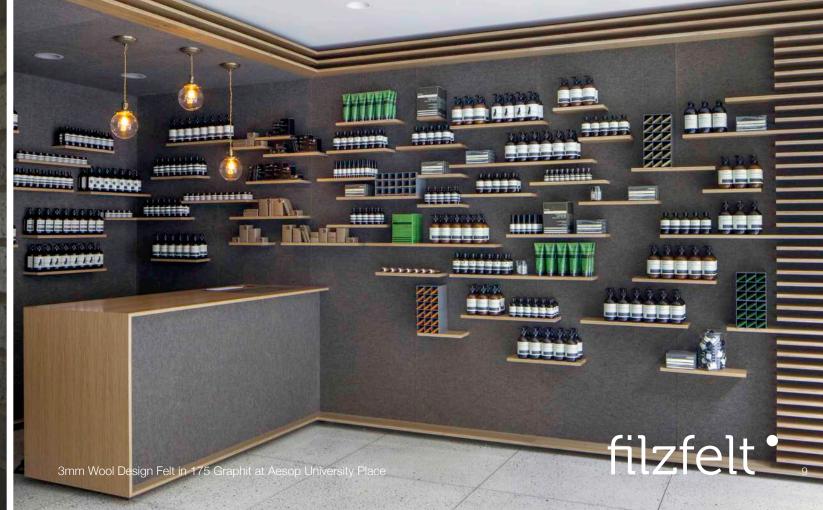

# filzfelt

100% Wool Design Felt

FilzFelt carries German-milled 100% Wool Design Felt and felt products in 63 colors and five thicknesses. A biodegradable and renewable material, wool felt is moisture resistant, selfextinguishing, and known for its thermal and acoustic insulation properties and its highly saturated and lightfast colors. filzfelt