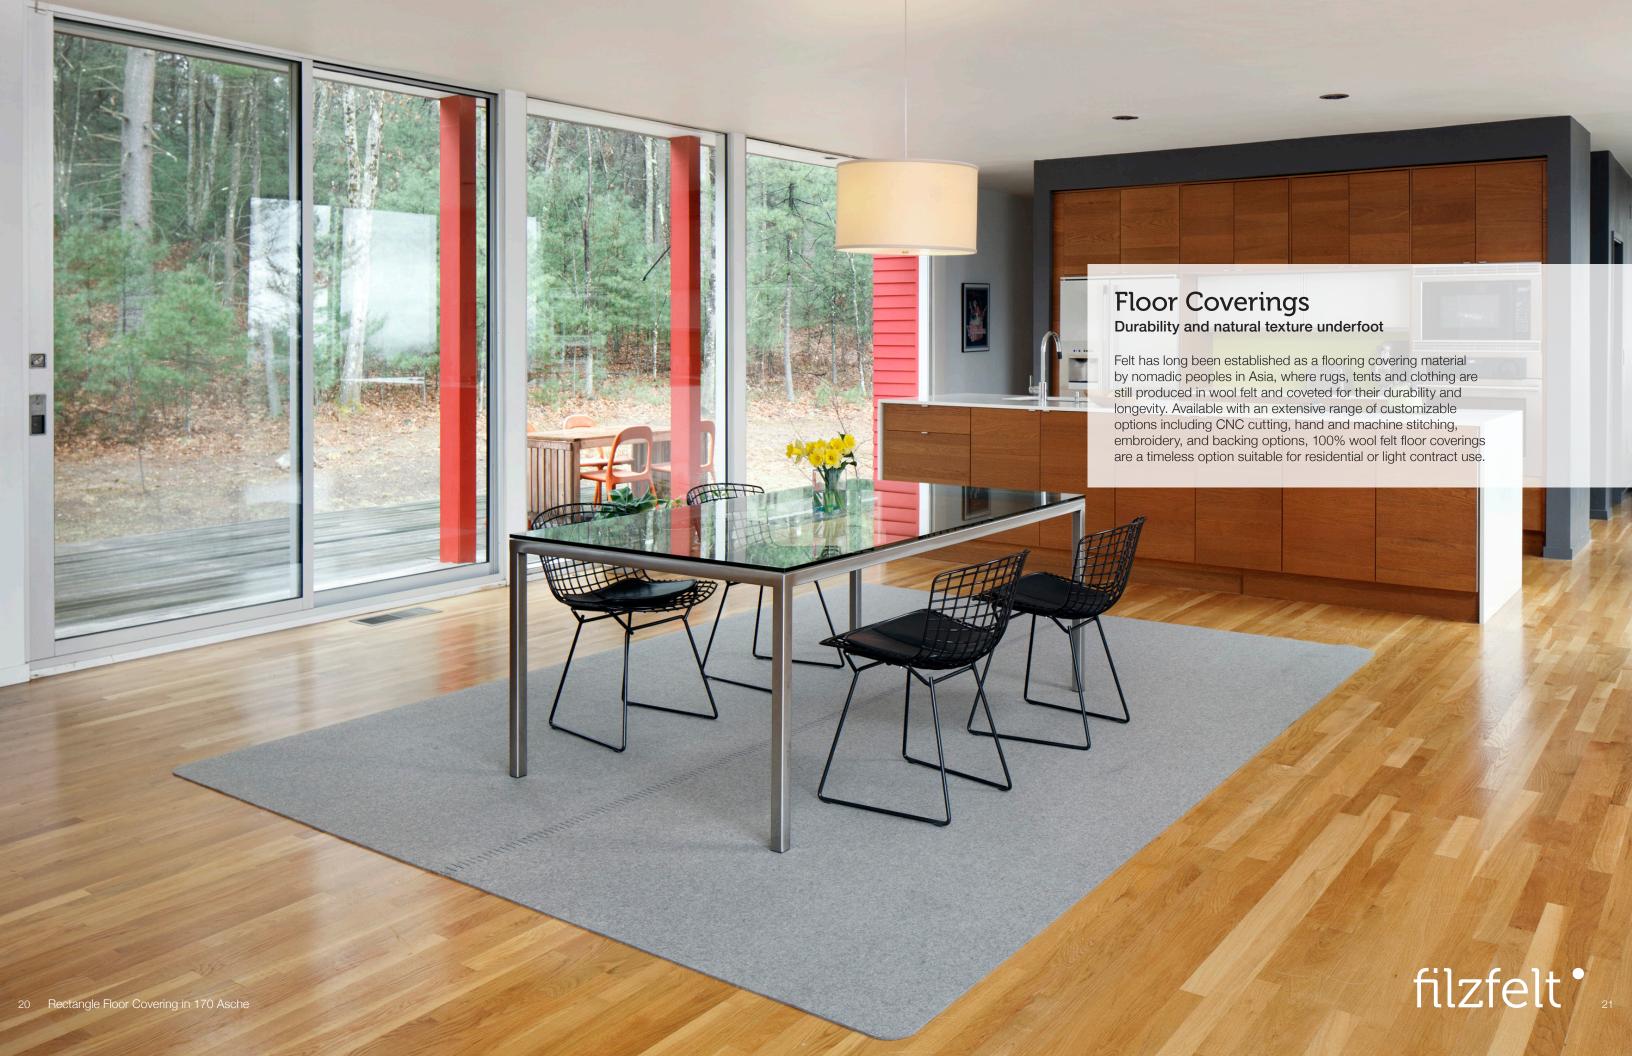

# filzfelt

100% Wool Design Felt

FilzFelt carries German-milled 100% Wool Design Felt and felt products in 63 colors and five thicknesses. A biodegradable and renewable material, wool felt is moisture resistant, selfextinguishing, and known for its thermal and acoustic insulation properties and its highly saturated and lightfast colors. filzfelt