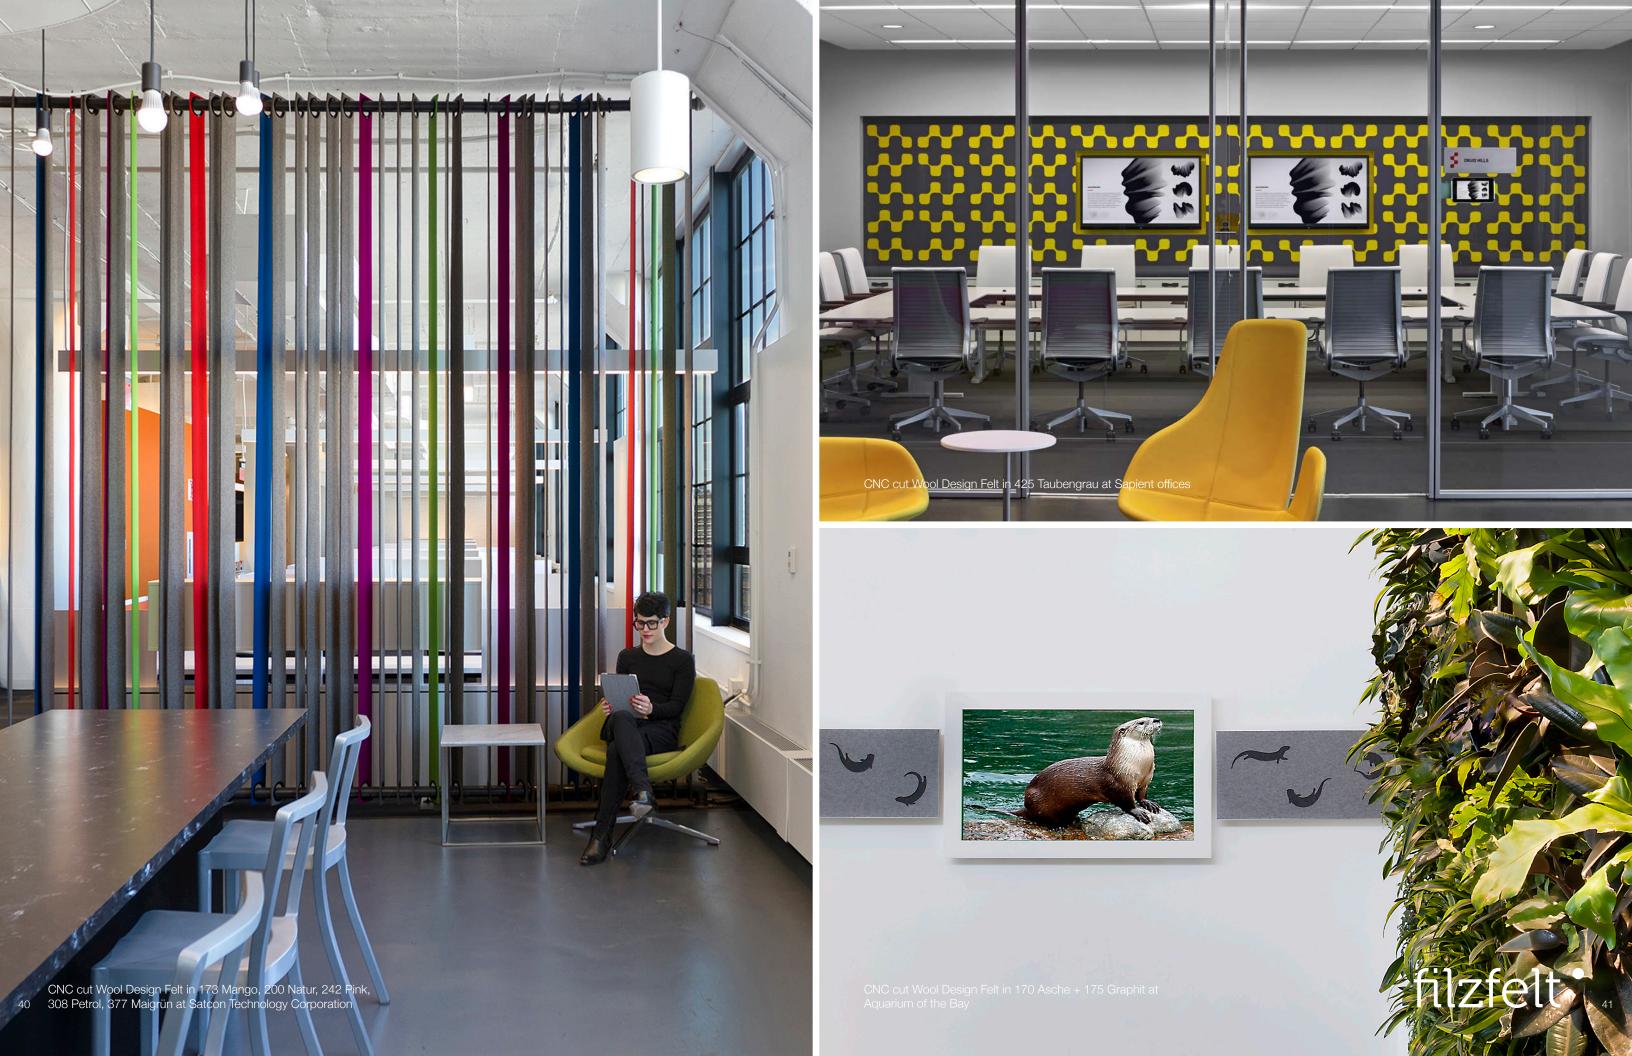

es. Add to the mix 63 colors of 100% Wool Design Felt that can be arranged in a variety of ways and this product provides countless sizes, shapes, and color configurations. Have a change of heart later on? The panels can be quickly and easily reassembled. Plus, they are compatible with FilzFelt's Hanging Panel Track System, allowing a complete solution.







#### Wall Panels

A natural (and colorful) wall panel solution

Felt-wrapped wall panels add softness, texture, and color to any space. These high quality panels consist of 2mm Wool Design Felt wrapped around a 15 ply Baltic birch plywood substrate and comes pre-installed with Z-Clip fasteners for easy hanging. All wall panels are made to order and can be customized to fit even the most complex project needs.

filzfelt\* 35