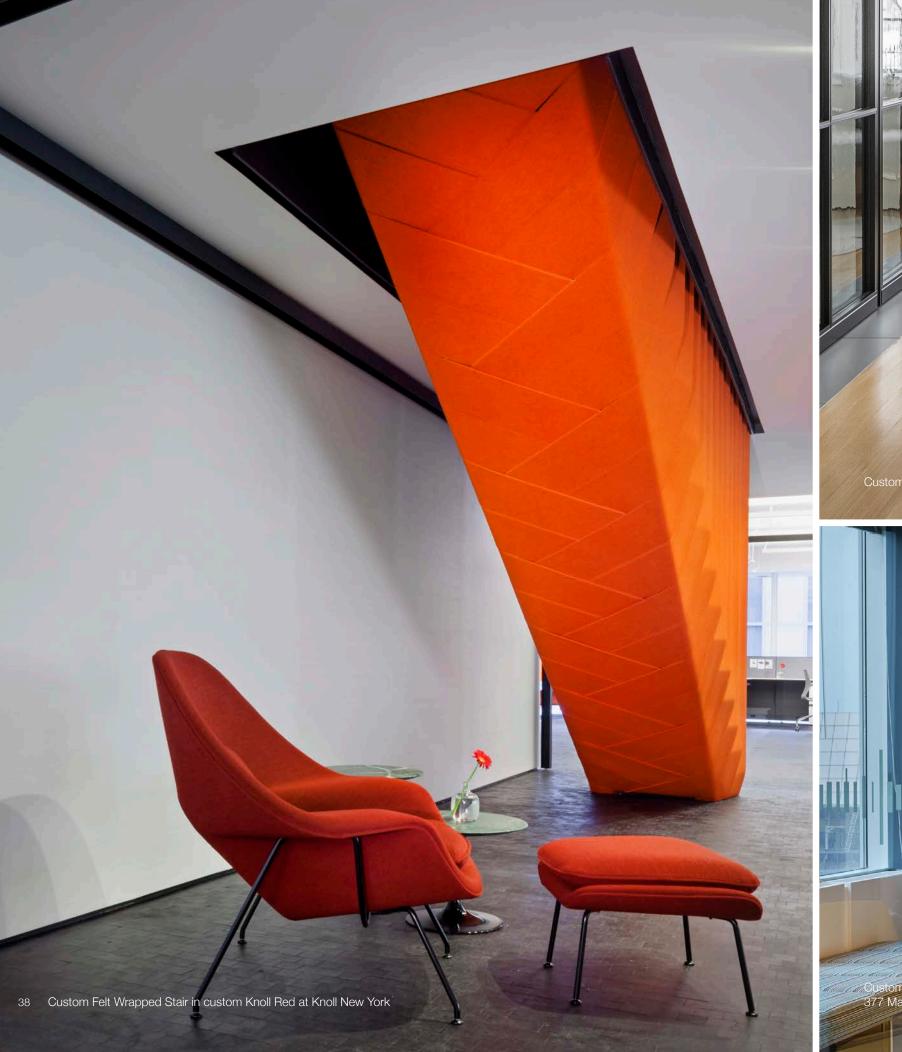

# filzfelt

100% Wool Design Felt

FilzFelt carries German-milled 100% Wool Design Felt and felt products in 63 colors and five thicknesses. A biodegradable and renewable material, wool felt is moisture resistant, selfextinguishing, and known for its thermal and acoustic insulation properties and its highly saturated and lightfast colors. filzfelt