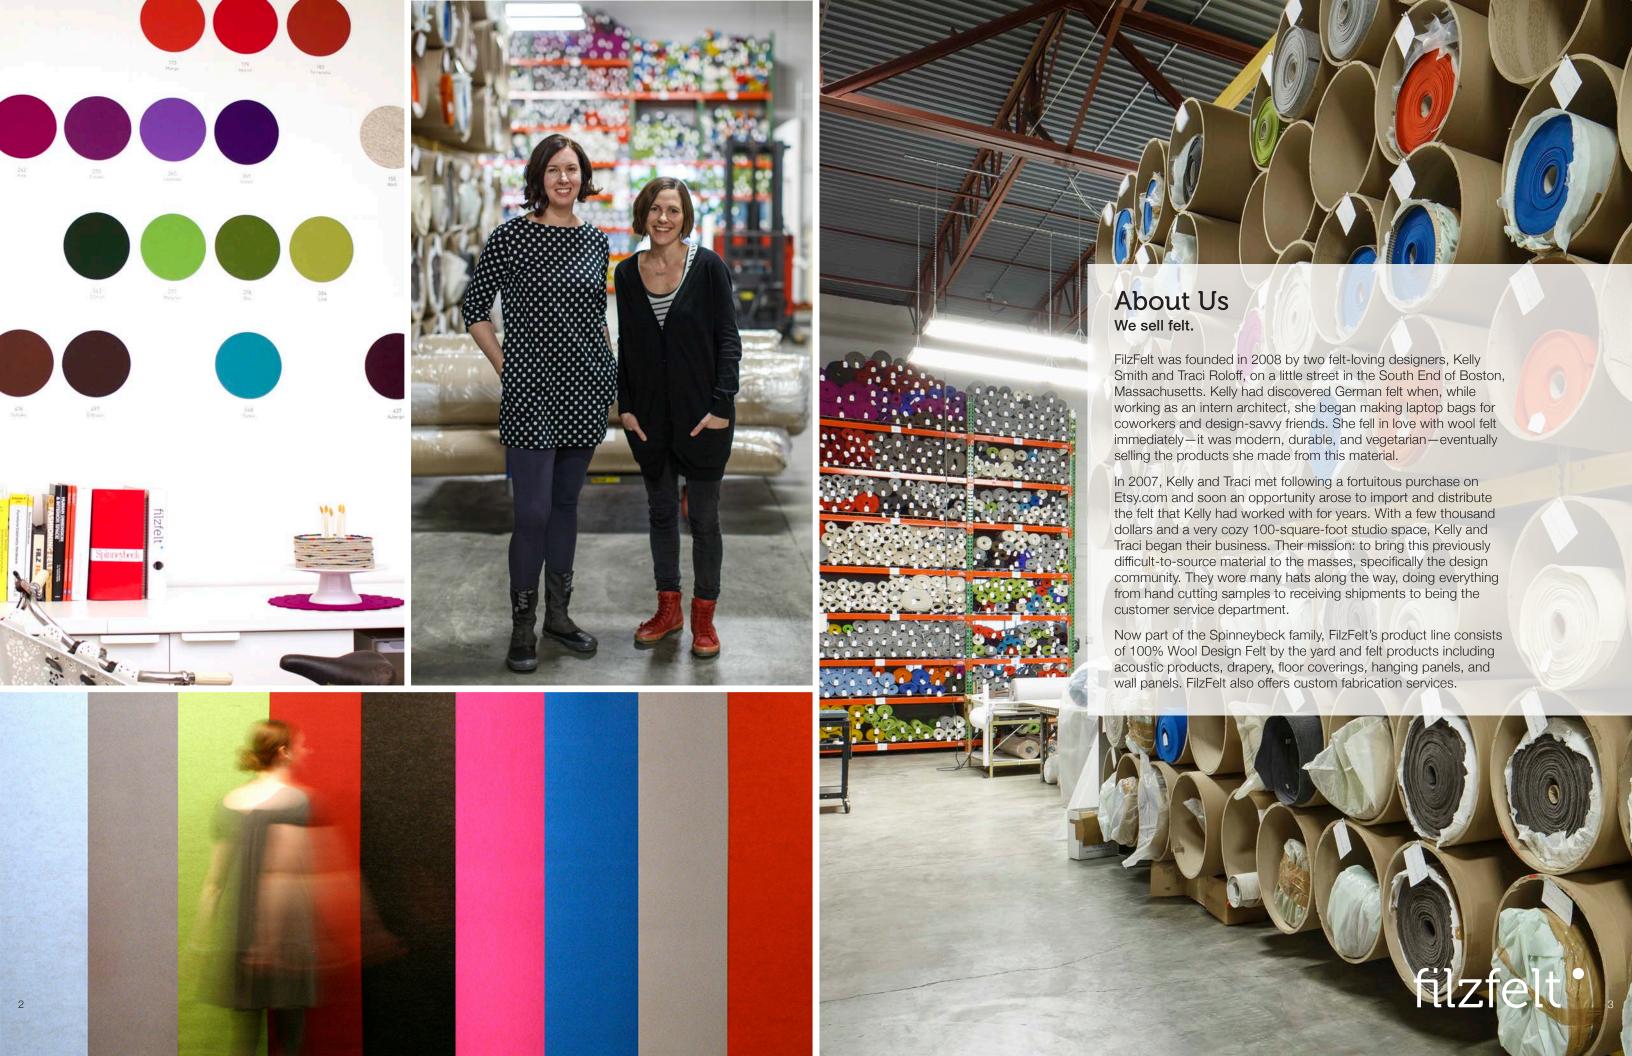

# filzfelt

100% Wool Design Felt

FilzFelt carries German-milled 100% Wool Design Felt and felt products in 63 colors and five thicknesses. A biodegradable and renewable material, wool felt is moisture resistant, selfextinguishing, and known for its thermal and acoustic insulation properties and its highly saturated and lightfast colors. filzfelt