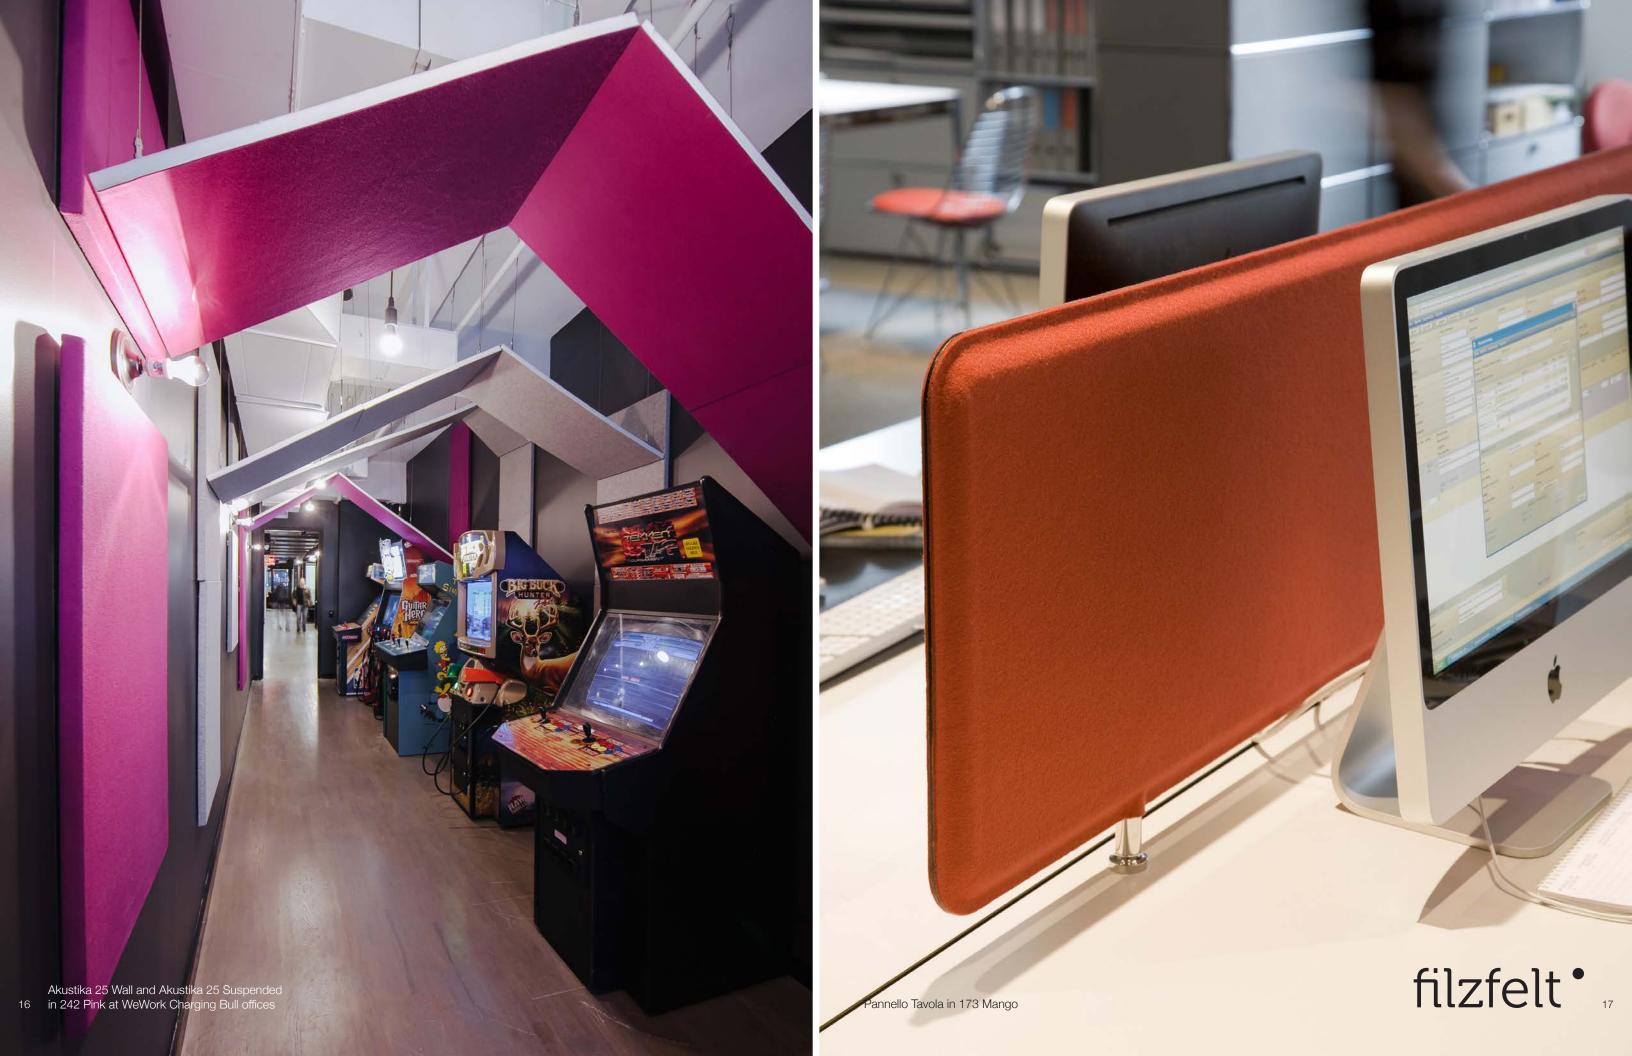

# filzfelt

100% Wool Design Felt

FilzFelt carries German-milled 100% Wool Design Felt and felt products in 63 colors and five thicknesses. A biodegradable and renewable material, wool felt is moisture resistant, selfextinguishing, and known for its thermal and acoustic insulation properties and its highly saturated and lightfast colors. filzfelt