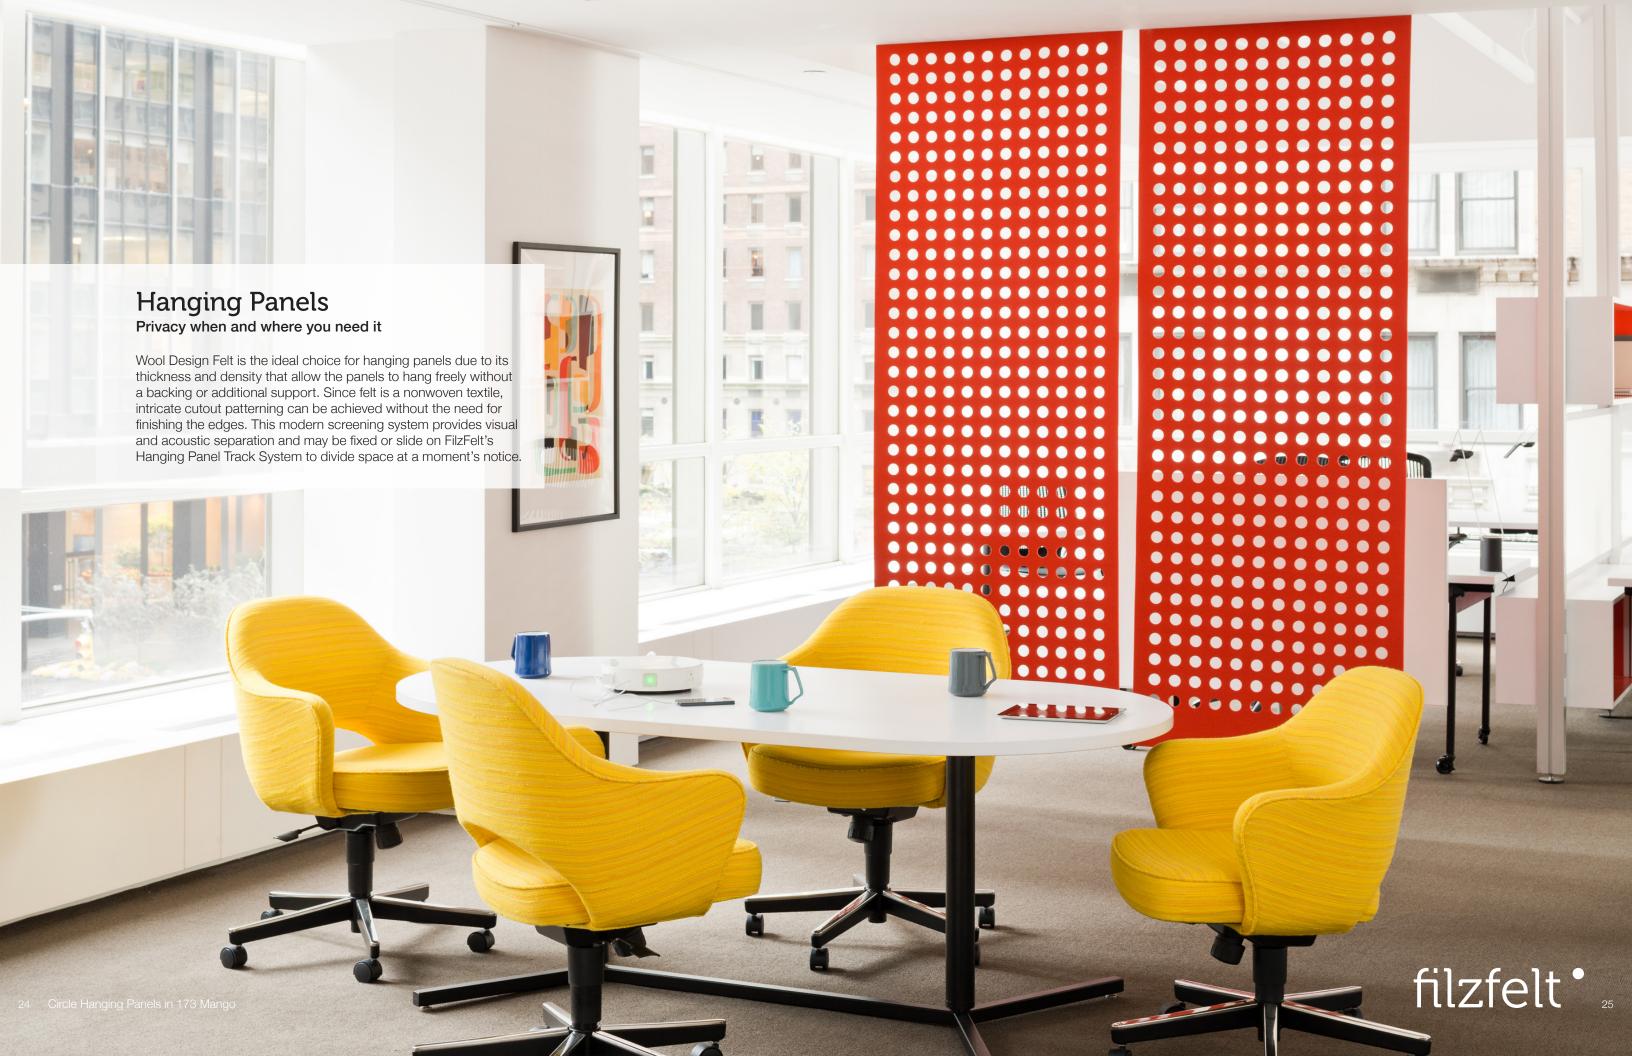

d renewable material, wool felt is moisture resistant, selfextinguishing, and known for its thermal and acoustic insulation properties and its highly saturated and lightfast colors. filzfelt

















### 

#### Drapery

A soft counterpart to our hanging panels

Using positive and negative space rather than applied pattern on a textile, these strongly graphic panels drape beautifully as space dividers or window treatments. The integrated large grommets are compatible with just about any standard drapery rod, making hanging and removal for cleaning a snap. The patterns can be amplified with a saturated color or muted with a soft, natural wool hue. Either way, these dramatic drapery panels will make a statement.

YOY ON THE STATE OF THE STATE O

Polka 120 Drapery in 242 Pink













## Modular Freeform, playful systems of interlocking modules Made from a minimum of 25% remnant material, these flexible, modern screening systems provide soft and textural space separation as eye-catching room dividers and can grow or shrink by simply adding or removing modules. Add to the mix 63 colors of 100% Wool Design Felt that can be arranged in a variety of ways and this product provides countless sizes, shapes, and color configurations. Have a change of heart later on? The panels can be quickly and easily reassembled. Plus, they are compatible with FilzFelt's Hanging Panel Track System, allowing a complete solution.







#### Wall Panels

A natural (and colorful) wall panel solution

Felt-wrapped wall panels add softness, texture, and color to any space. These high quality p