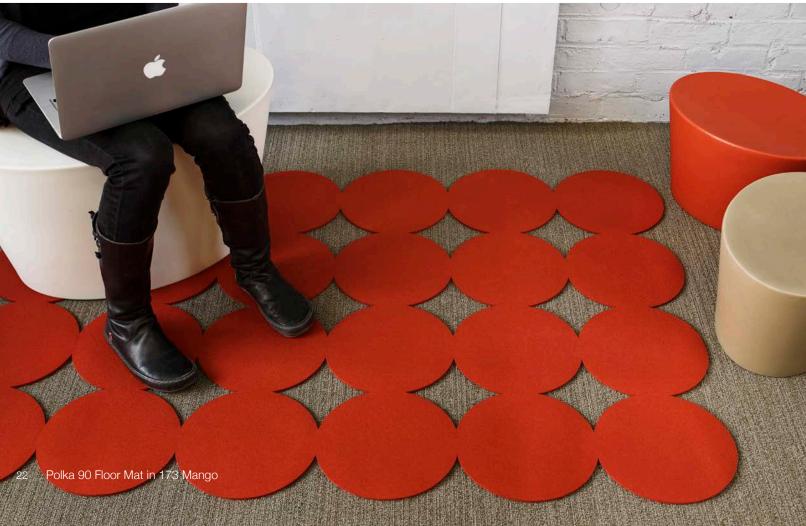

# filzfelt

100% Wool Design Felt

FilzFelt carries German-milled 100% Wool Design Felt and felt products in 63 colors and five thicknesses. A biodegradable and renewable material, wool felt is moisture resistant, selfextinguishing, and known for its thermal and acoustic insulation properties and its highly saturated and lightfast colors. filzfelt