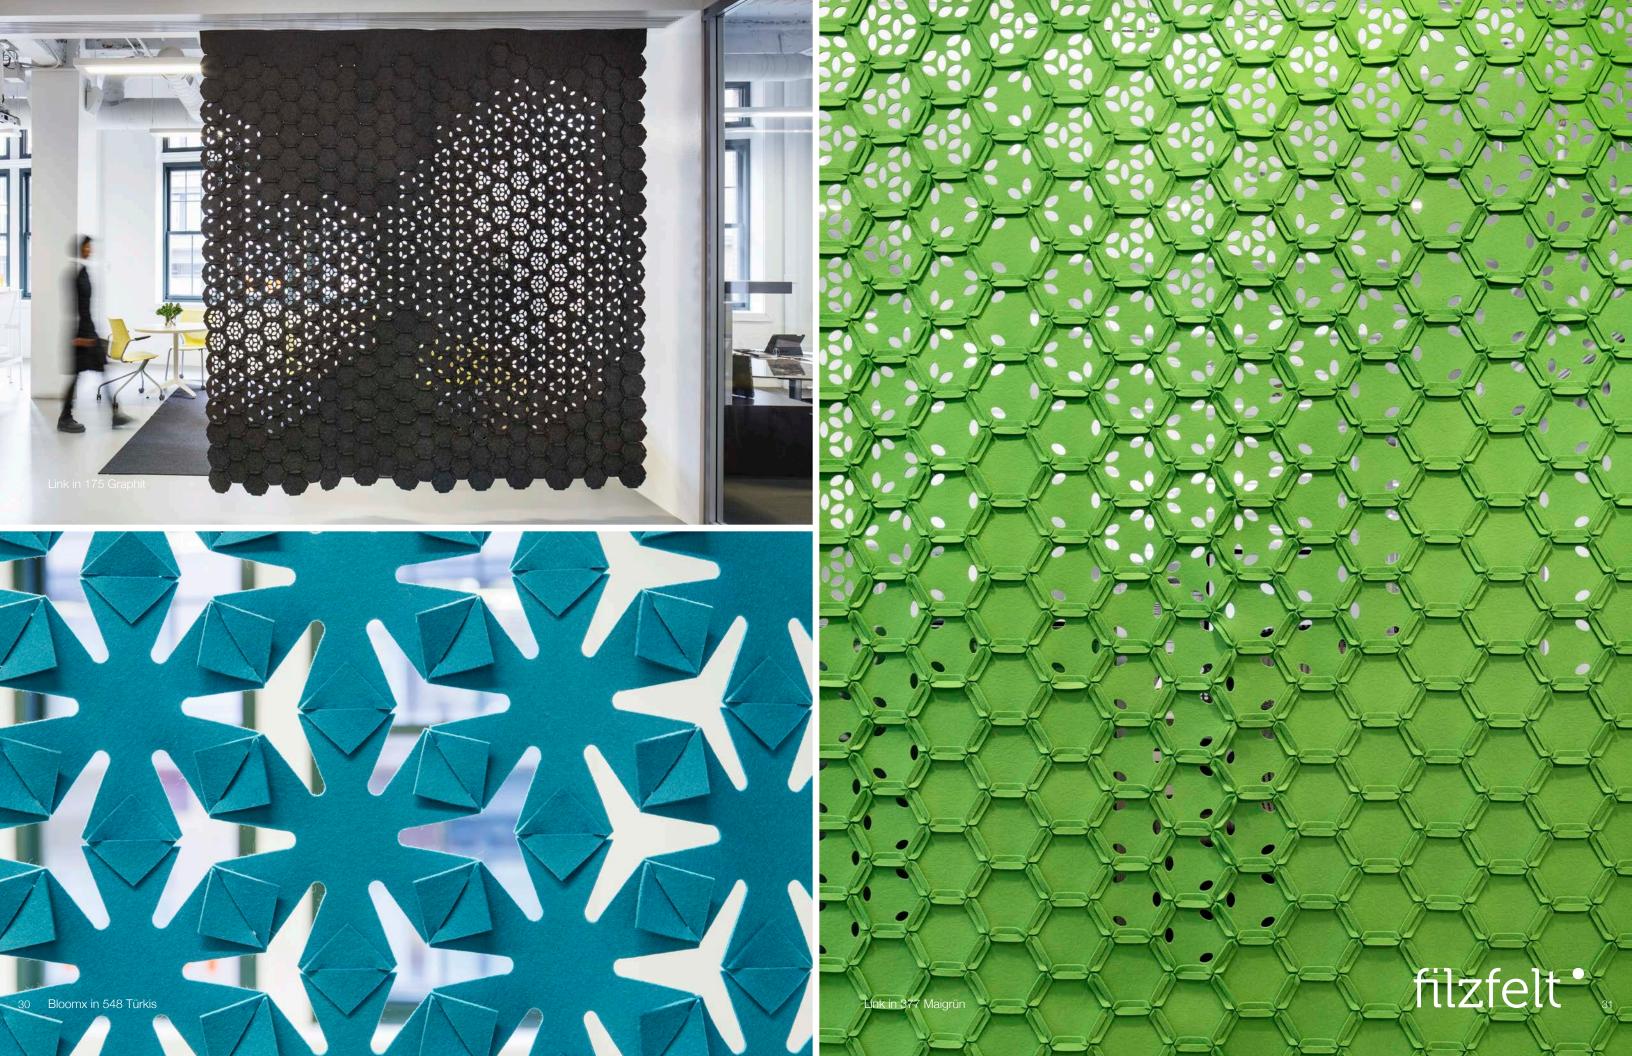

soft, natural wool hue. Either way, these dramatic drapery panels will make a statement.

YOY ON THE STATE OF THE STATE O

Polka 120 Drapery in 242 Pink













## Modular Freeform, playful systems of interlocking modules Made from a minimum of 25% remnant material, these flexible, modern screening systems provide soft and textural space separation as eye-catching room dividers and can grow or shrink by simply adding or removing modules. Add to the mix 63 colors of 100% Wool Design Felt that can be arranged in a variety of ways and this product provides countless sizes, shapes, and color configurations. Have a change of heart later on? The panels can be quickly and easily reassembled. Plus, they are compatible with FilzFelt's Hanging Panel Track System, allowing a complete solution.







#### Wall Panels

A natural (and colorful) wall panel solution

Felt-wrapped wall panels add softness, texture, and color to any space. These high quality panels consist of 2mm Wool Design Felt wrapped around a 15 ply Baltic birch plywood substrate and comes pre-installed with Z-Clip fasteners for easy hanging. All wall panels are made to order and can be customized to fit even the most complex project needs.

filzfelt\* 35