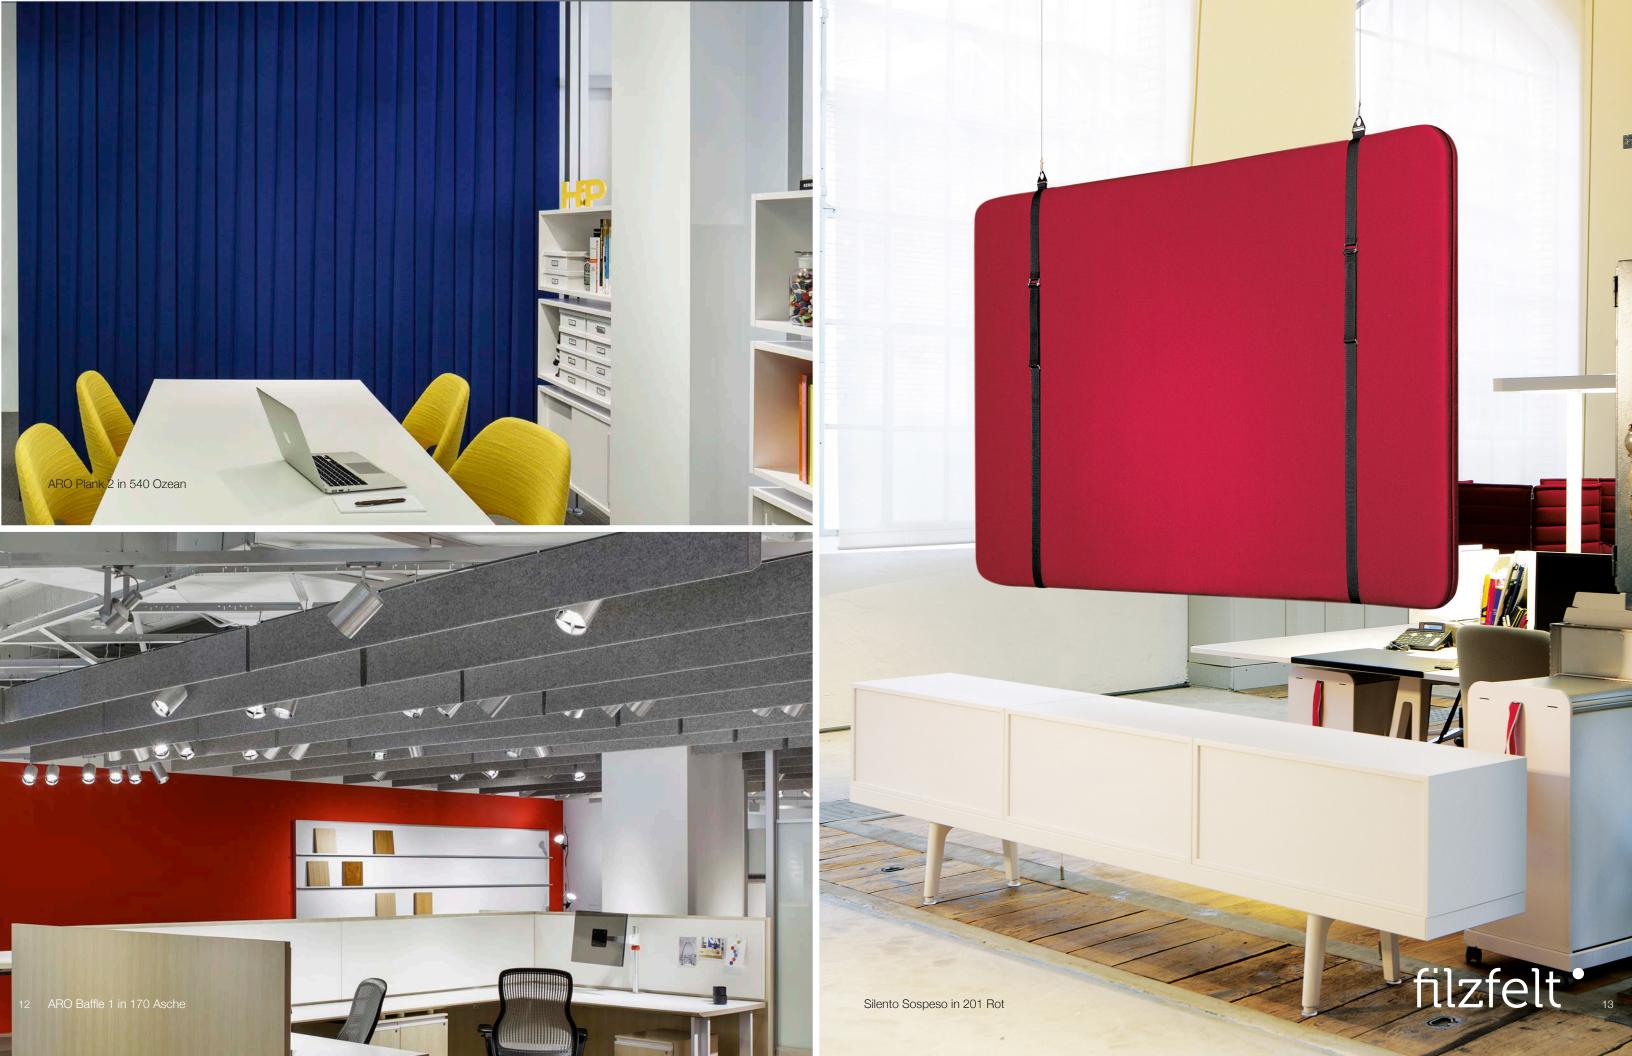

# filzfelt

100% Wool Design Felt

FilzFelt carries German-milled 100% Wool Design Felt and felt products in 63 colors and five thicknesses. A biodegradable and renewable material, wool felt is moisture resistant, selfextinguishing, and known for its thermal and acoustic insulation properties and its highly saturated and lightfast colors. filzfelt