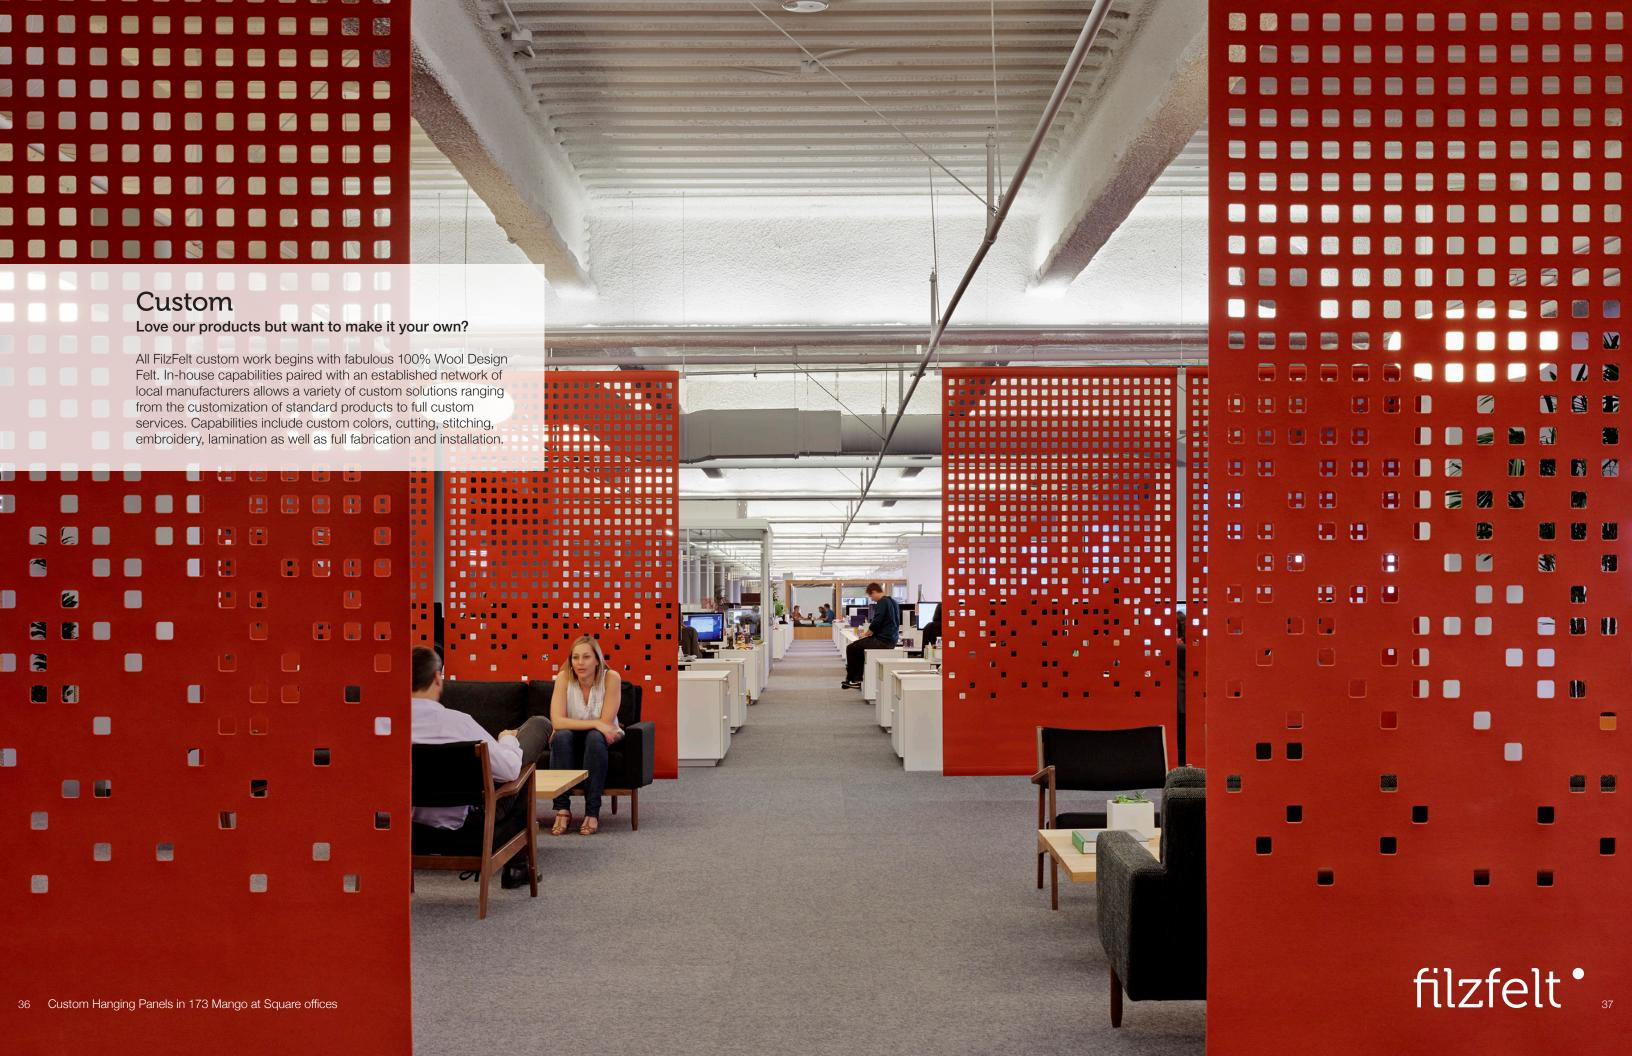

# filzfelt

100% Wool Design Felt

FilzFelt carries German-milled 100% Wool Design Felt and felt products in 63 colors and five thicknesses. A biodegradable and renewable material, wool felt is moisture resistant, selfextinguishing, and known for its thermal and acoustic insulation properties and its highly saturated and lightfast colors. filzfelt