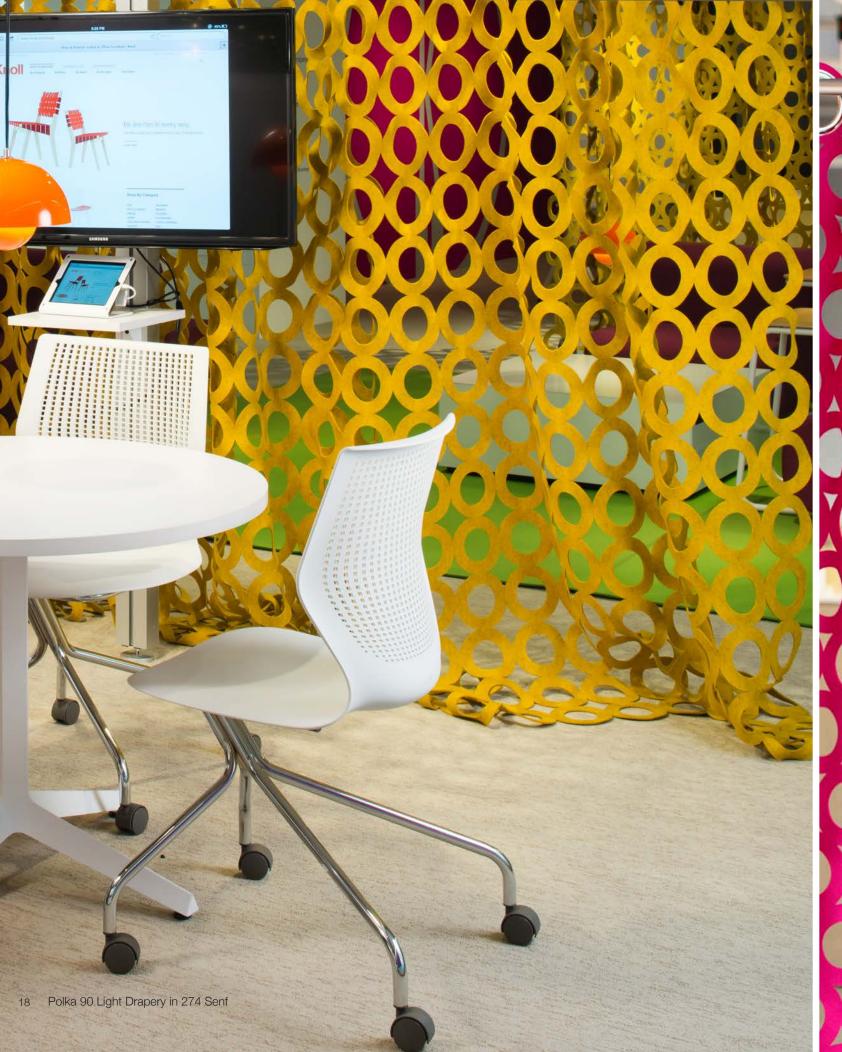

#### Drapery

A soft counterpart to our hanging panels

Using positive and negative space rather than applied pattern on a textile, these strongly graphic panels drape beautifully as space dividers or window treatments. The integrated large grommets are compatible with just about any standard drapery rod, making hanging and removal for cleaning a snap. The patterns can be amplified with a saturated color or muted with a soft, natural wool hue. Either way, these dramatic drapery panels will make a statement.

YOY ON THE STATE OF THE STATE O

Polka 120 Drapery in 242 Pink