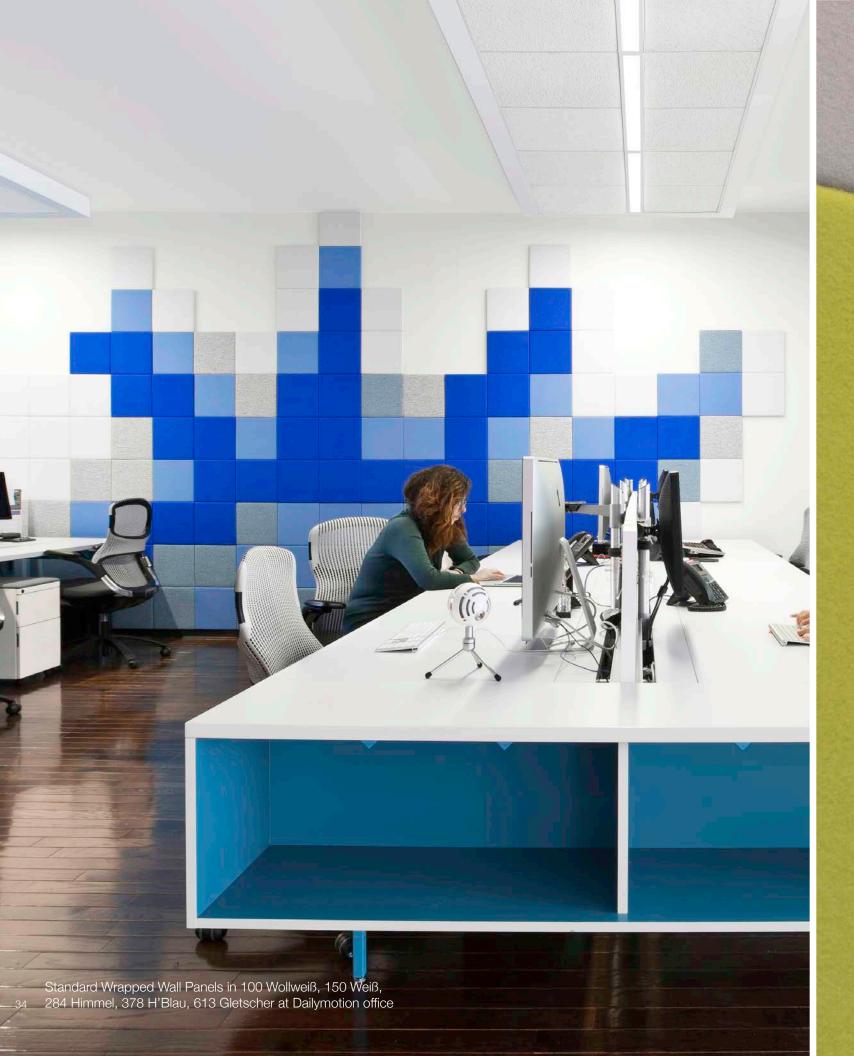

#### Wall Panels

A natural (and colorful) wall panel solution

Felt-wrapped wall panels add softness, texture, and color to any space. These high quality panels consist of 2mm Wool Design Felt wrapped around a 15 ply Baltic birch plywood substrate and comes pre-installed with Z-Clip fasteners for easy hanging. All wall panels are made to order and can be customized to fit even the most complex project needs.