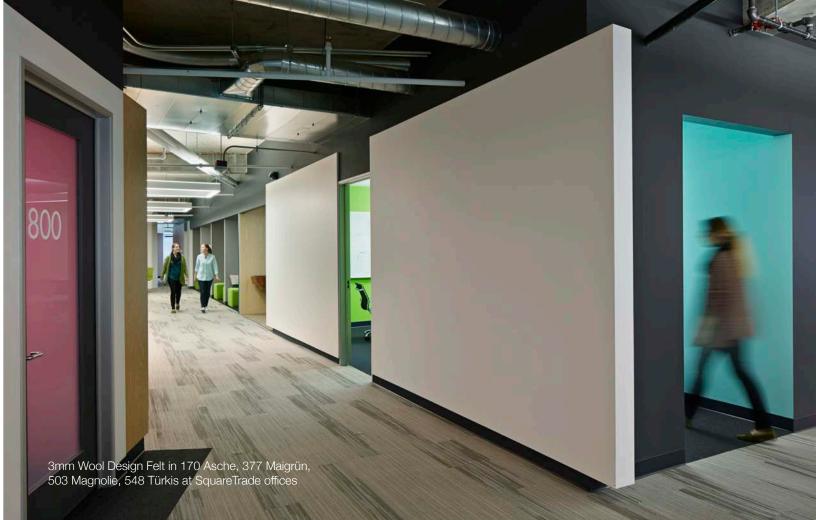

# filzfelt

100% Wool Design Felt

FilzFelt carries German-milled 100% Wool Design Felt and felt products in 63 colors and five thicknesses. A biodegradable and renewable material, wool felt is moisture resistant, selfextinguishing, and known for its thermal and acoustic insulation properties and its highly saturated and lightfast colors. filzfelt