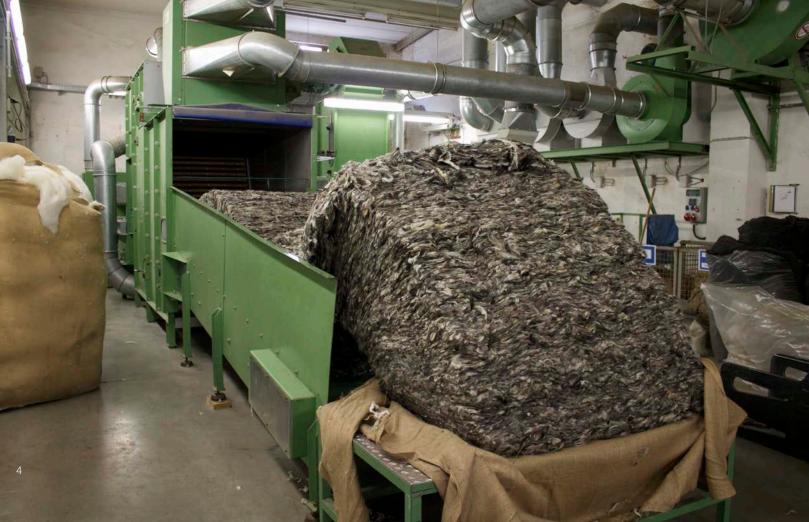

# filzfelt

100% Wool Design Felt

FilzFelt carries German-milled 100% Wool Design Felt and felt products in 63 colors and five thicknesses. A biodegradable and renewable material, wool felt is moisture resistant, selfextinguishing, and known for its thermal and acoustic insulation properties and its highly saturated and lightfast colors. filzfelt