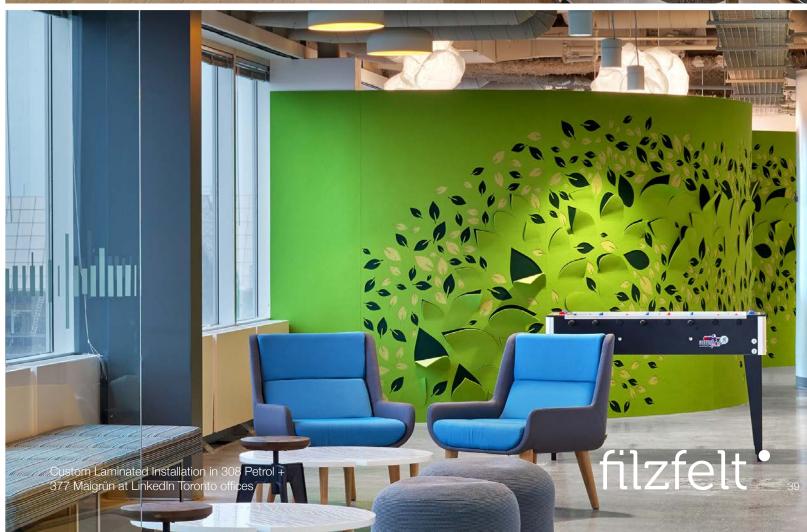

ules. Add to the mix 63 colors of 100% Wool Design Felt that can be arranged in a variety of ways and this product provides countless sizes, shapes, and color configurations. Have a change of heart later on? The panels can be quickly and easily reassembled. Plus, they are compatible with FilzFelt's Hanging Panel Track System, allowing a complete solution.







#### Wall Panels

A natural (and colorful) wall panel solution

Felt-wrapped wall panels add softness, texture, and color to any space. These high quality panels consist of 2mm Wool Design Felt wrapped around a 15 ply Baltic birch plywood substrate and comes pre-installed with Z-Clip fasteners for easy hanging. All wall panels are made to order and can be customized to fit even the most complex project needs.

filzfelt\* 35