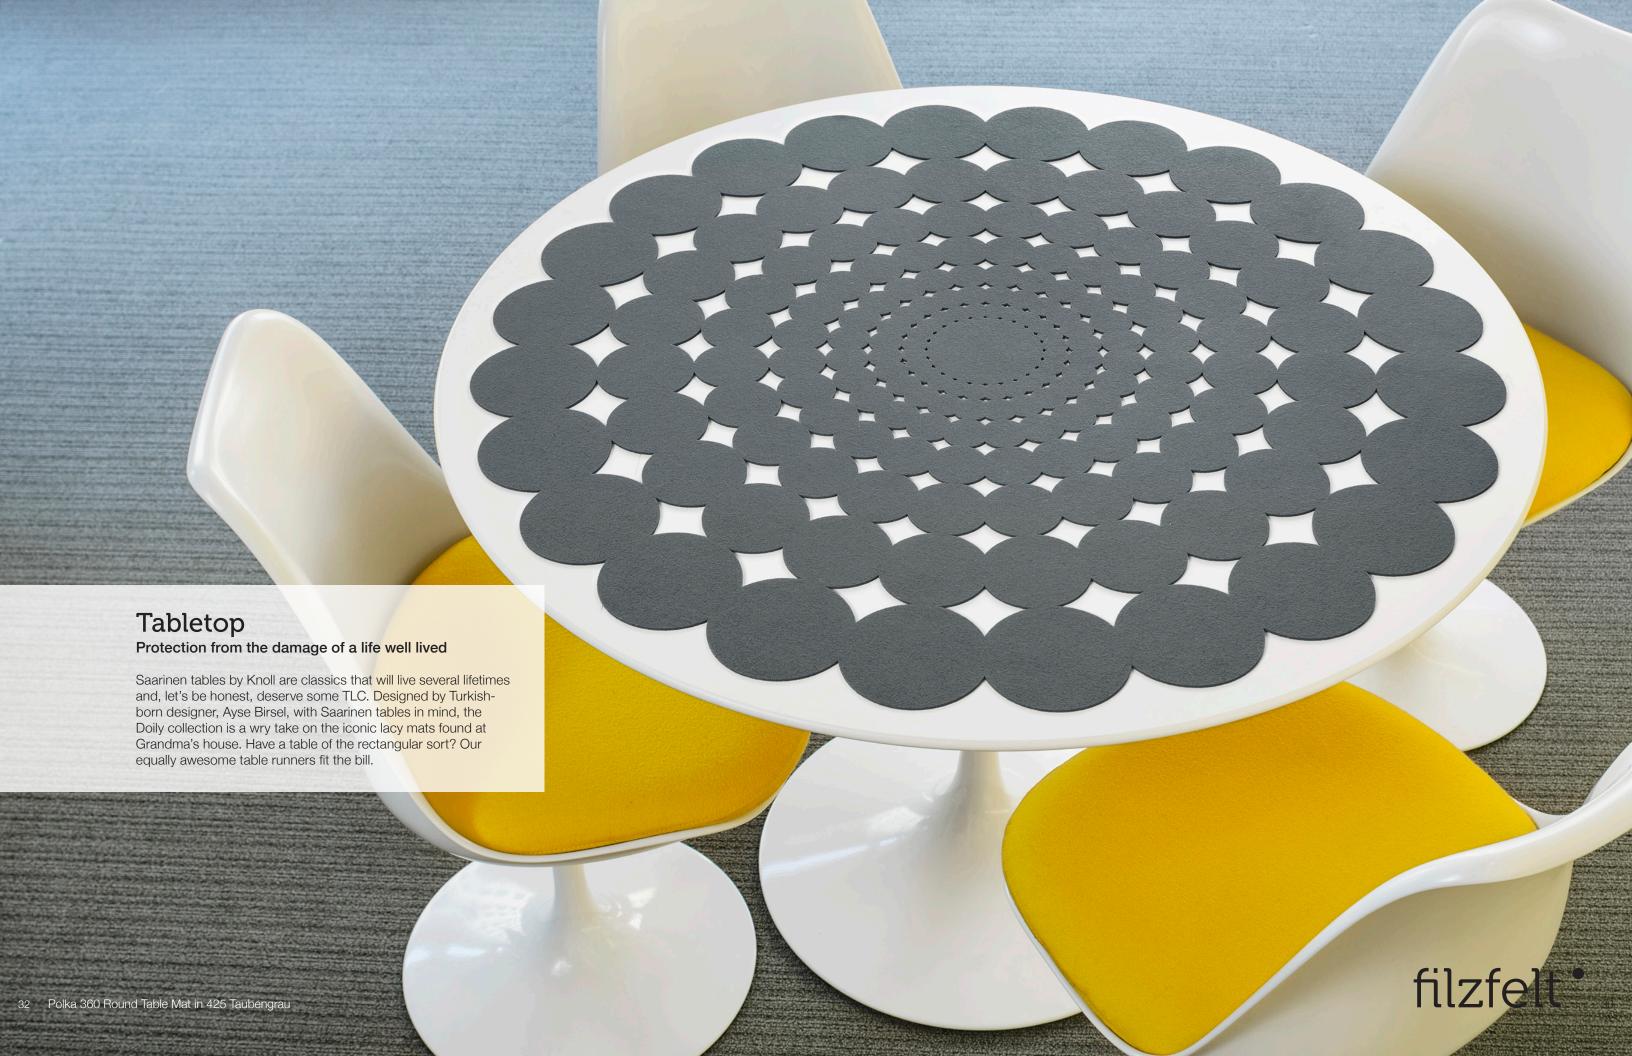

# filzfelt

100% Wool Design Felt

FilzFelt carries German-milled 100% Wool Design Felt and felt products in 63 colors and five thicknesses. A biodegradable and renewable material, wool felt is moisture resistant, selfextinguishing, and known for its thermal and acoustic insulation properties and its highly saturated and lightfast colors. filzfelt