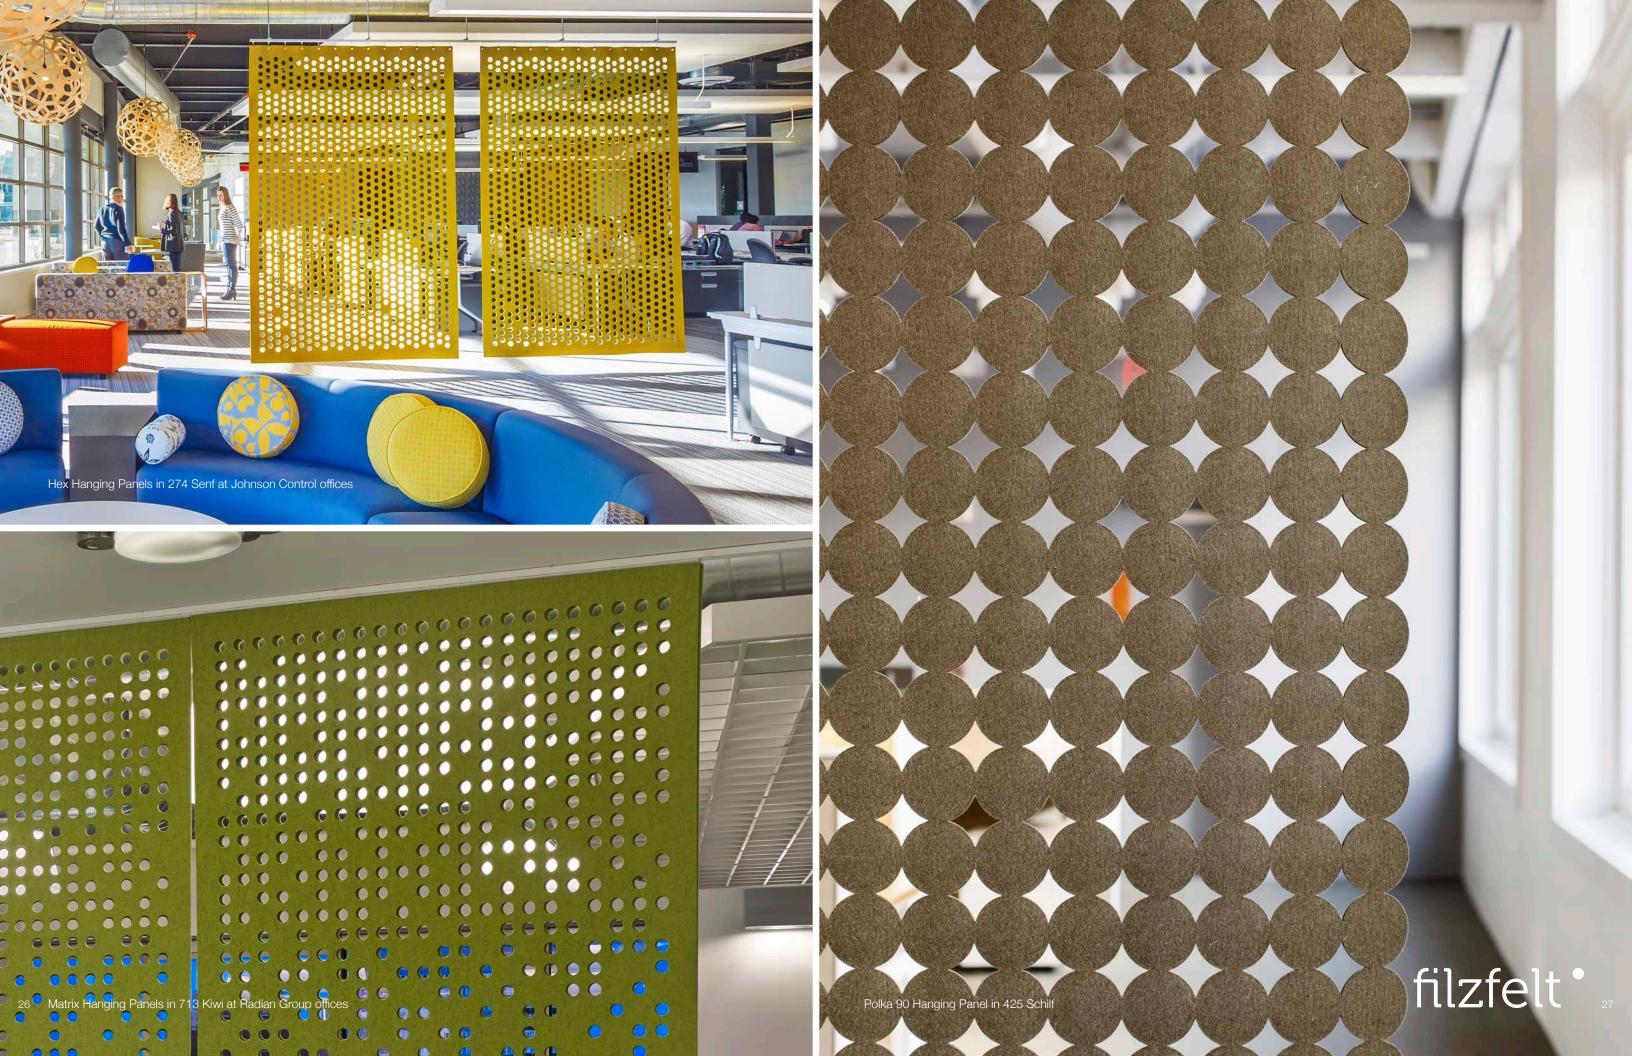

renewable material, wool felt is moisture resistant, selfextinguishing, and known for its thermal and acoustic insulation properties and its highly saturated and lightfast colors. filzfelt

















### 

#### Drapery

A soft counterpart to our hanging panels

Using positive and negative space rather than applied pattern on a textile, these strongly graphic panels drape beautifully as space dividers or window treatments. The integrated large grommets are compatible with just about any standard drapery rod, making hanging and removal for cleaning a snap. The patterns can be amplified with a saturated color or muted with a soft, natural wool hue. Either way, these dramatic drapery panels will make a statement.

YOY ON THE STATE OF THE STATE O

Polka 120 Drapery in 242 Pink













## Modular Freeform, playful systems of interlocking modules Made from a minimum of 25% remnant material, these flexible, modern screening systems provide soft and textural space separation as eye-catching room dividers and can grow or shrink by simply adding or removing modules. Add to the mix 63 colors of 100% Wool Design Felt that can be arranged in a variety of ways and this product provides countless sizes, shapes, and color configurations. Have a change of heart later on? The panels can be quickly and easily reassembled. Plus, they are compatible with FilzFelt's Hanging Panel Track System, allowing a complete solution.







#### Wall Panels

A natural (and colorful) wall panel solution

Felt-wrapped wall panels add softness, texture, and color to any space. These high quality pan