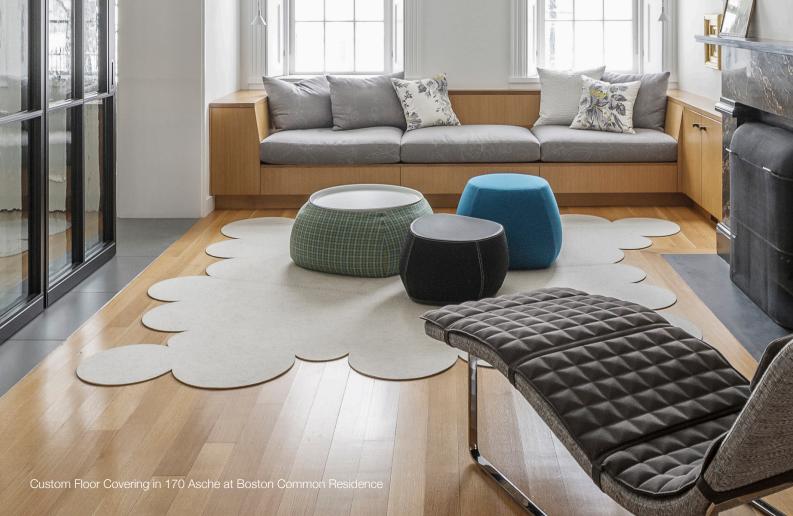

odules. Add to the mix 63 colors of 100% Wool Design Felt that can be arranged in a variety of ways and this product provides countless sizes, shapes, and color configurations. Have a change of heart later on? The panels can be quickly and easily reassembled. Plus, they are compatible with FilzFelt's Hanging Panel Track System, allowing a complete solution.







#### Wall Panels

A natural (and colorful) wall panel solution

Felt-wrapped wall panels add softness, texture, and color to any space. These high quality panels consist of 2mm Wool Design Felt wrapped around a 15 ply Baltic birch plywood substrate and comes pre-installed with Z-Clip fasteners for easy hanging. All wall panels are made to order and can be customized to fit even the most complex project needs.

filzfelt\* 35